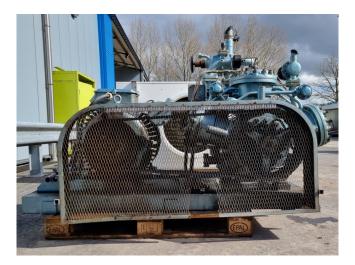

### Grasso RC 429

#### **Used Grasso RC 429**

Used Grasso RC 429 reciprocating compressor on Freon. Complete with a MEZ Frenstat F22 H04 electric motor -50 Hz - 45 kW - 1475 RPM. The compressor has a displacement of 281,1 m<sup>3</sup>/h.