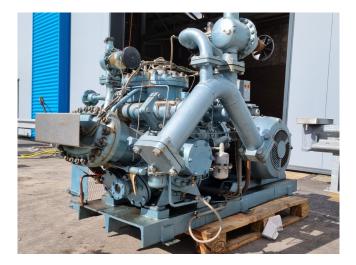

### Grasso RC 429

#### **Used Grasso RC 429**

Used Grasso RC 429 reciprocating compressor on Freon. Complete with a MEZ Frenstat F22 H04 electric motor -50 Hz - 45 kW - 1475 RPM. The compressor has a displacement of 281,1 m<sup>3</sup>/h.