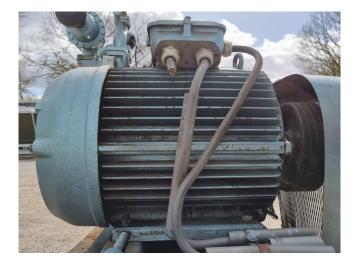

### **Specifications**

| Brand               | Grasso                      |
|---------------------|-----------------------------|
| Туре                | RC 429                      |
| Refrigerant         | Freon                       |
| Electromotor Specs  | 50 Hz - 45 kW - 1475<br>RPM |
| On steel base frame | 1                           |
| Sight Glass         | 1                           |
| m3 / h              | 281,1                       |
| Sizes               | 2000x1050x1300 mm           |
|                     | (LxWxH)                     |
| Stock               | 2                           |

#### **Used Grasso RC 429**

Used Grasso RC 429 reciprocating compressor on Freon. Complete with a MEZ Frenstat F22 H04 electric motor -50 Hz - 45 kW - 1475 RPM. The compressor has a displacement of 281,1 m<sup>3</sup>/h.