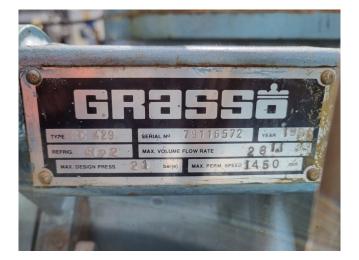

### **Specifications**

| Brand               | Grasso                      |
|---------------------|-----------------------------|
| Туре                | RC 429                      |
| Refrigerant         | Freon                       |
| Electromotor Specs  | 50 Hz - 45 kW - 1475<br>RPM |
| On steel base frame | 1                           |
| Sight Glass         | 1                           |
| m3 / h              | 281,1                       |
| Sizes               | 2000x1050x1300 mm           |
|                     | (LxWxH)                     |
| Stock               | 2                           |

#### **Used Grasso RC 429**

Used Grasso RC 429 reciprocating compressor on Freon. Complete with a MEZ Frenstat F22 H04 electric motor -50 Hz - 45 kW - 1475 RPM. The compressor has a displacement of 281,1 m<sup>3</sup>/h.