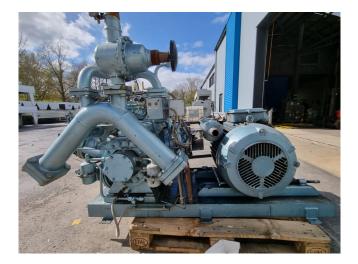

### Grasso RC 429

#### **Used Grasso RC 429**

Used Grasso RC 429 reciprocating compressor on Freon. Complete with a MEZ Frenstat F22 H04 electric motor -50 Hz - 45 kW - 1475 RPM. The compressor has a displacement of 281,1 m<sup>3</sup>/h.