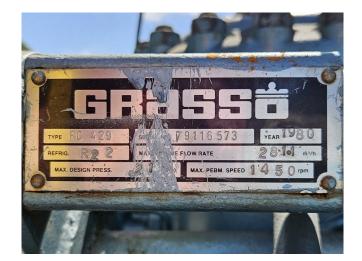

### **Specifications**

| Brand               | Grasso                      |
|---------------------|-----------------------------|
| Туре                | RC 429                      |
| Refrigerant         | Freon                       |
| Electromotor Specs  | 50 Hz - 45 kW - 1475<br>RPM |
| On steel base frame | 1                           |
| Sight Glass         | 1                           |
| m3 / h              | 281,1                       |
| Sizes               | 2000x1050x1300 mm           |
|                     | (LxWxH)                     |
| Stock               | 2                           |

#### **Used Grasso RC 429**

Used Grasso RC 429 reciprocating compressor on Freon. Complete with a MEZ Frenstat F22 H04 electric motor -50 Hz - 45 kW - 1475 RPM. The compressor has a displacement of 281,1 m<sup>3</sup>/h.