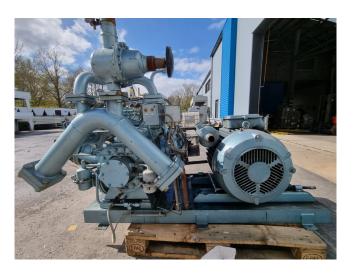

### Grasso RC 429

#### **Used Grasso RC 429**

Used Grasso RC 429 reciprocating compressor on Freon. Complete with a MEZ Frenstat F22 H04 electric motor -50 Hz - 45 kW - 1475 RPM. The compressor has a displacement of 281,1 m<sup>3</sup>/h.