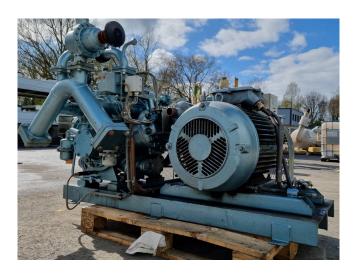

### Grasso RC 429

#### **Used Grasso RC 429**

Used Grasso RC 429 reciprocating compressor on Freon. Complete with a MEZ Frenstat F22 H04 electric motor -50 Hz - 45 kW - 1475 RPM. The compressor has a displacement of 281,1 m<sup>3</sup>/h.