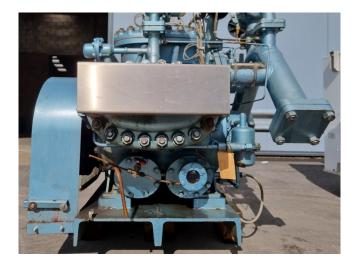

### Grasso RC 429

#### **Used Grasso RC 429**

Used Grasso RC 429 reciprocating compressor on Freon. Complete with a MEZ Frenstat F22 H04 electric motor -50 Hz - 45 kW - 1475 RPM. The compressor has a displacement of 281,1 m<sup>3</sup>/h.